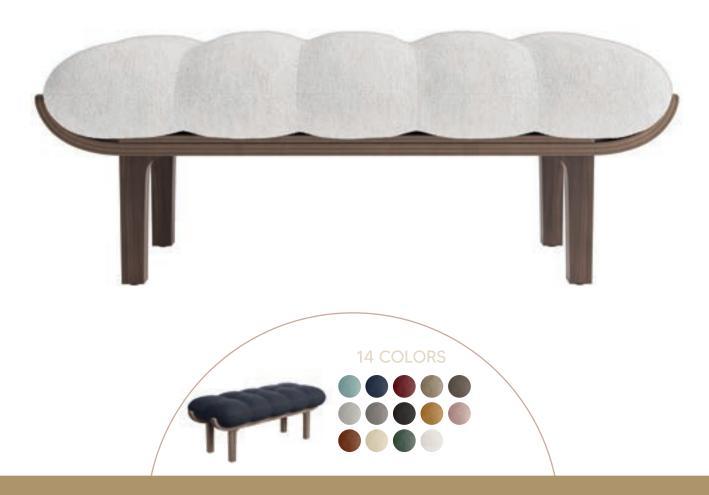

#### **DIMENSIONS:**

Height: 470 mm Width: 1210 mm Depth: 530 mm Weight: 10 kg

#### COMPOSITION :

Wooden structure with oak or walnut finish. Cushion: 35 kg/m3 high resilience foam. Overall matte varnish finish

#### FABRIC :

100% recycled boucle wool. (6% cotton and 94% polyester)

#### MANUFACTURING LOCATION:

Made in France (New Aquitaine)

Light and airy, **this elegant NUAGE bench** will allow you to fully enjoy your spaces.

It will fit in an entryway, a living room or at the foot of a bed and will prove essential in your daily life. Its cloud-shaped tufting gives it a soft and generous shape.

Its natural wood base will add the warm touch that will match all styles and atmospheres.

RANGE NU AG E.

NUAGE bench, white boucle wool upholstery, oak finish.

NUAGE bench, white boucle wool upholstery, walnut finish.