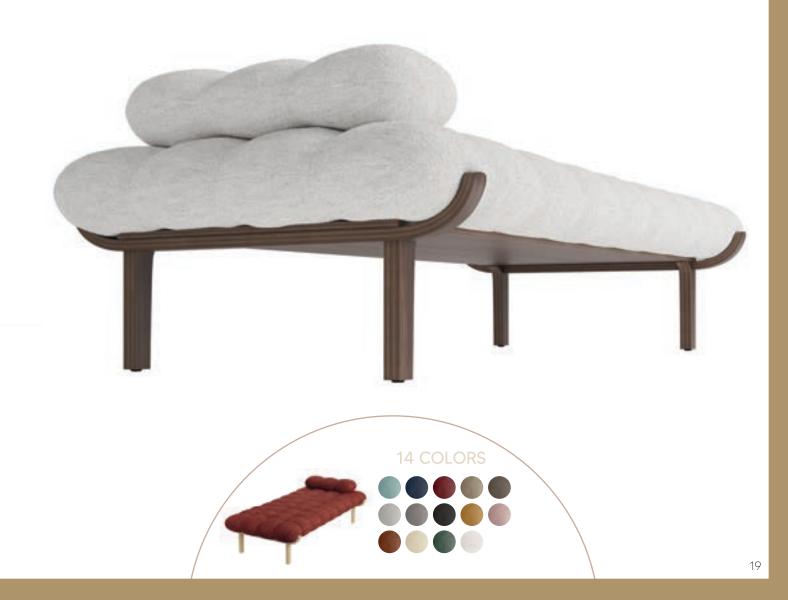

#### our fabrics

We pay special attention to the selection of our fabrics, as part of our environmentally friendly approach.

Therefore, we have chosen to offer our NUAGE range on a «boucle wool» 100% recycled fabric.

This fabric respects the Global Recycled Standard (GRS) label which guarantees recycled textiles that meet environmental and social criteria.

Our boucle wool fabric is available in 14 different colors to match your interior.

# NUAGE DAYBED

#### **DIMENSIONS:**

Height: 480 mm Length: 2020 mm Depth: 1000 mm Weight: 45 kg

#### COMPOSITION :

Wooden structure with oak or walnut finish. Cushion: 35 kg/m3 high resilience foam. Overall matte varnish finish

#### FABRIC :

100% recycled boucle wool. (6% cotton and 94% polyester)

#### MANUFACTURING LOCATION: Made in France

(New Aquitaine)

This elegant daybed with clean lines is a true invitation to relaxation.

It meets our very contemporary need to slow down, disconnect, and stop running around: the «slow life».

Very popular in the 1950s, this daybed will take its place in a large living room, a library corner or an entrance.

NUAGE daybed, white boucle wool upholstery, walnut finish.

NUAGE daybed, white boucle wool upholstery, oak finish.