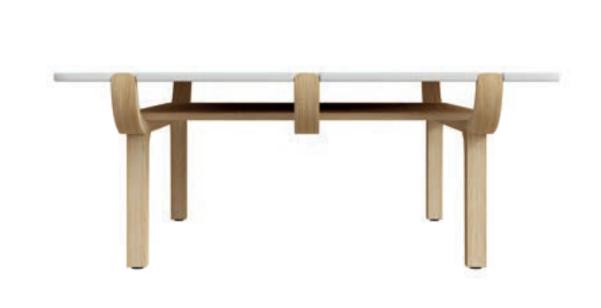

# NUAGE COFFEE TABLE

#### COMPOSITION :

wooden structure, with a finish in either oak or walnut. The top of the table is made of Corian<sup>®</sup> and it's available in several colors.

## MANUFACTURING LOCATION:

Made in France (New Aquitaine)

**Nuage Coffee Table** offers a simple and sleek design.

The natural wood base with inviting curves is available in oak or walnut finishes. The top of the table can be customized in color and made of Corian®. Available in two sizes, these coffee tables, which combine design and woodworking, will match perfectly with all the seats of the NUAGE range.

Nuage Coffee Table, white Corian® top, oak finish

Nuage Coffee Table, white Corian® top, walnut finish