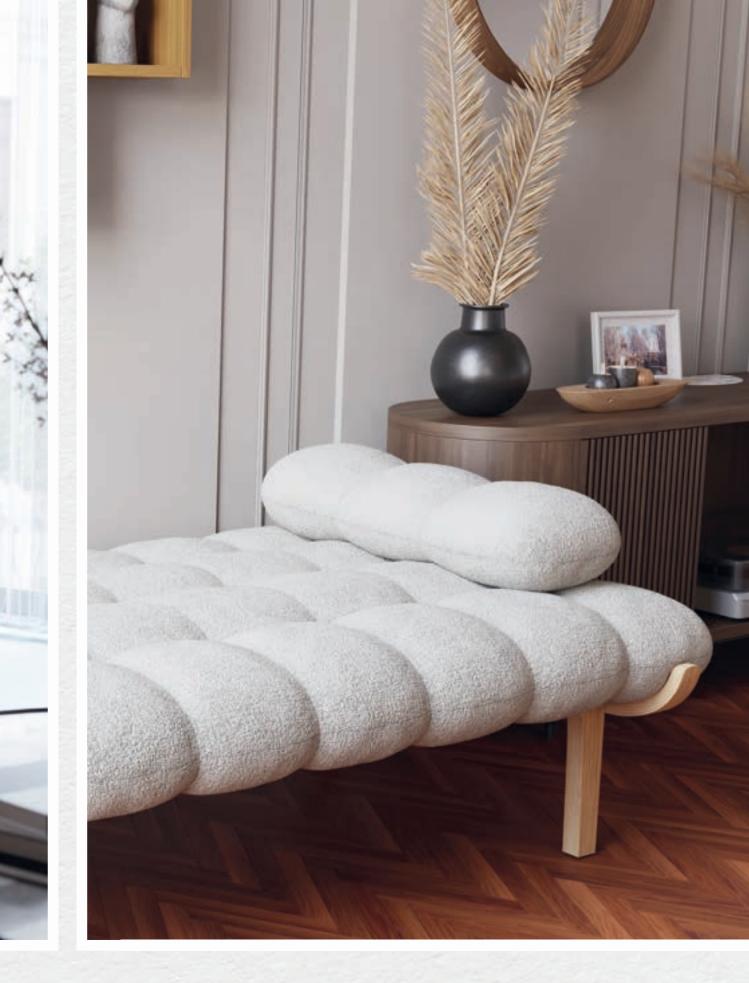

# NUAGE BENCH

#### MANUFACTURING LOCATION:

Made in France (New Aquitaine)

Light and airy, **this elegant NUAGE bench** will allow you to fully enjoy your spaces.

It will fit in an entryway, a living room or at the foot of a bed and will prove essential in your daily life. Its cloud-shaped tufting gives it a soft and generous shape.

Its natural wood base will add the warm touch that will match all styles and atmospheres.

RANGE NU AG E.

NUAGE bench, white boucle wool upholstery, oak finish.

NUAGE bench, white boucle wool upholstery, walnut finish.