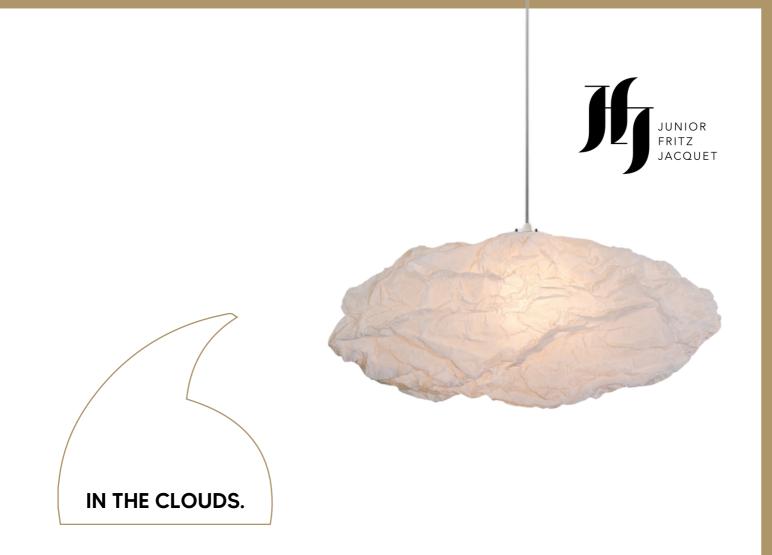

# LIGHT SUSPENSION NUAGE

#### CHARACTERISTICS

- Folded, creased, handshaped parchment paper, without any pasting, nor cutting
- Works with 1 to 4 bulbs (not supplied) according to the Dimmable Led format.

#### CHARACTERISTICS

- A complete electrical system is supplied according to the model:
- PENDANT (80-cm white cable with ceiling canopy)
- TABLE LAMP (2m long cable with electric switch)

#### CHARACTERISTICS

- LCIE n°1- 0312 certification
- Available in 4 sizes

#### CLEANING

- Feather duster
- Compressed air spray
- Hair dryer cold shot

With the look of a beautiful cloud, the NUAGE suspension light is a real invitation to daydream and relax.

This work evokes a serene sky and offers soft light ideal for creating a peaceful and intimate atmosphere in your home. This luminous sculpture created by Junior Fritz Jacquet in creased paper, is a true symbol of his artistic universe.

Available in several formats 30x20cm - 60x30cm - 90x40cm - 120x45cm.

NUAGE light suspension, parchment paper.

NUAGE light suspension, parchment paper.