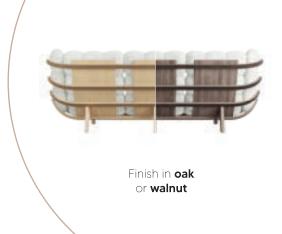

**SOLLCN** therefore offers environmentally friendly design seating whose structure comes in two finishes, **walnut or oak.** 

Finishes that allow our seating to integrate seamlessly into all interiors.

Its natural wood base will add the warm touch that will match all styles and atmospheres.

RANGE NU AG E.

NUAGE bench, white boucle wool upholstery, oak finish.

NUAGE bench, white boucle wool upholstery, walnut finish.