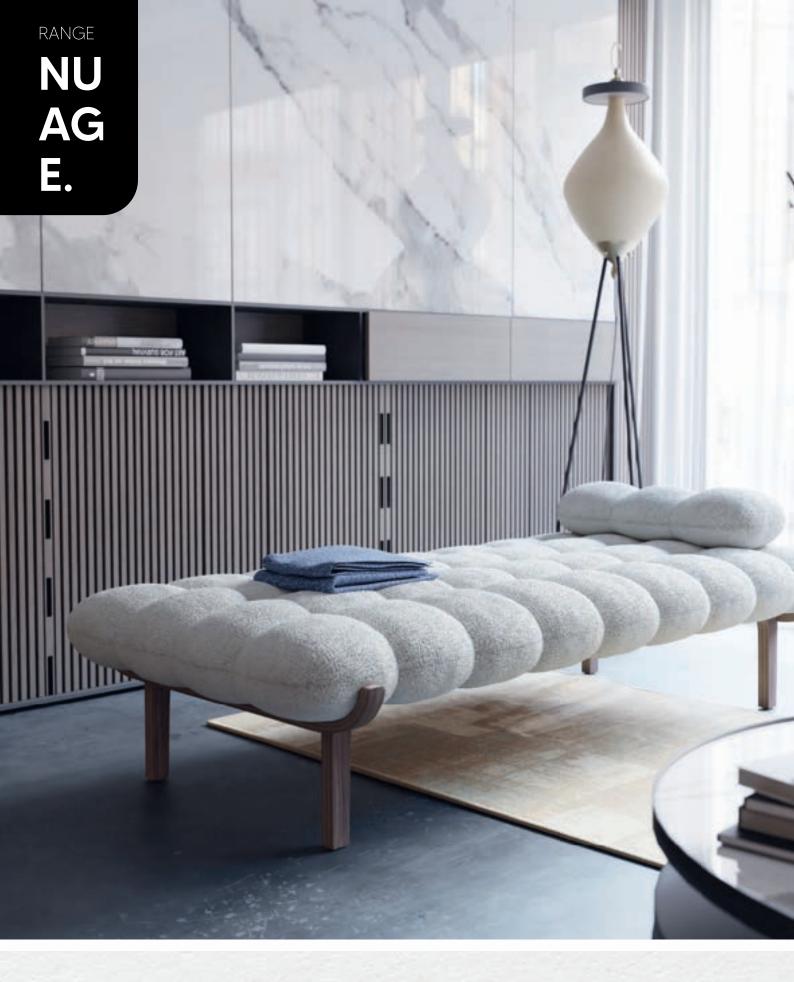

# NUAGE BENCH

#### MANUFACTURING LOCATION:

Made in France (New Aquitaine)

Light and airy, **this elegant NUAGE bench** will allow you to fully enjoy your spaces.

It will fit in an entryway, a living room or at the foot of a bed and will prove essential in your daily life. Its cloud-shaped tufting gives it a soft and generous shape.

Its natural wood base will add the warm touch that will match all styles and atmospheres.

RANGE NU AG E.

NUAGE bench, white boucle wool upholstery, oak finish.

NUAGE bench, white boucle wool upholstery, walnut finish.