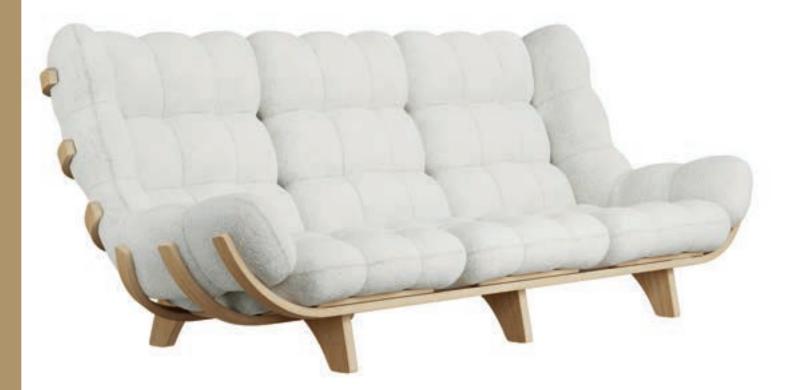

#### Who never dreamed of snuggling up

in a cloud? A piece of furniture that offers a unique combination of exceptional comfort and a unique, airy design. With its inviting, fluffy, and generous curves thanks to its multiple tufted sections, it is difficult to resist the charm of this sofa. Representing the perfect balance between emotion, design, and innovation, with 14 different color options to choose from.

Nuage 3-seater Sofa, white boucle wool, walnut finish.

Nuage Sofa, white boucle wool, oak finish.