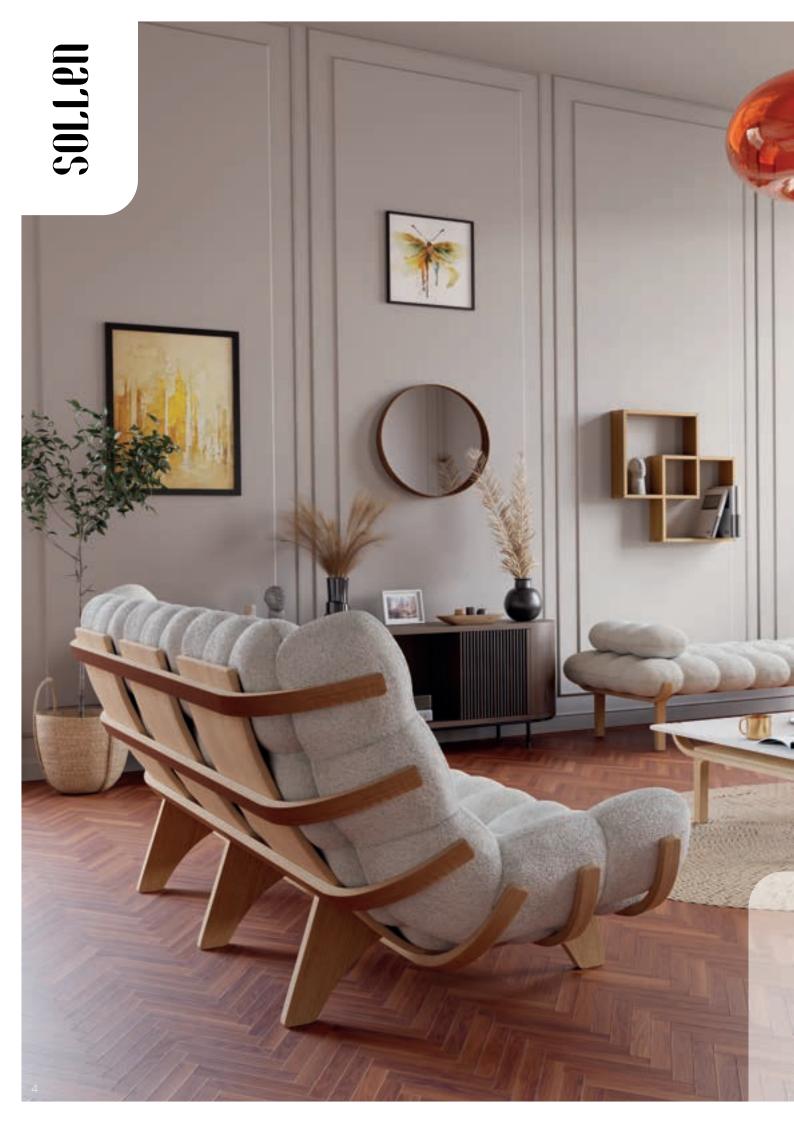

## SUMMARY

Our story

4

The SOLLON universe

6 NUAGE range

8

NUAGE loungechair

10

#### our story

**SOLLEN** THE FRENCH CONTEMPORARY DESIGN FURNITURE, MADE IN FRANCE, was born from a happy encounter between various personalities with cross-disciplinary know-how: design, woodworking, and engineering.

Motivated by a common ambition, we challenged ourselves to **reinvent high-end design** by proposing original seating with **organic** and **elegant** curves.

**SOLLON** celebrates both human creativity over the centuries and the raw beauty of nature.

This range is available in a range of cozy, welcoming designs.

RANGE

NU

AG

E.

A collection designed as a true invitation to daydreaming and wellbeing.

INSPIRATION FROM **DIDIER GARRIGOS**, DESIGNER OF THE NUAGE RANGE:

«For this range focused on comfort and generosity, the analogy of clouds appeared to us as a source of inspiration, both for the softness and for the invitation to daydreaming that they represent.» Light and airy, the seating in the **NUAGE range** offers a design and ergonomics that are designed for your comfort.

The unique design of the natural wood base features «hooks» with a soft curve that perfectly welcomes a tufted cushion, upholstered in boucle wool, with a generous and voluptuous appearance.

The wood adds a natural and warm touch.