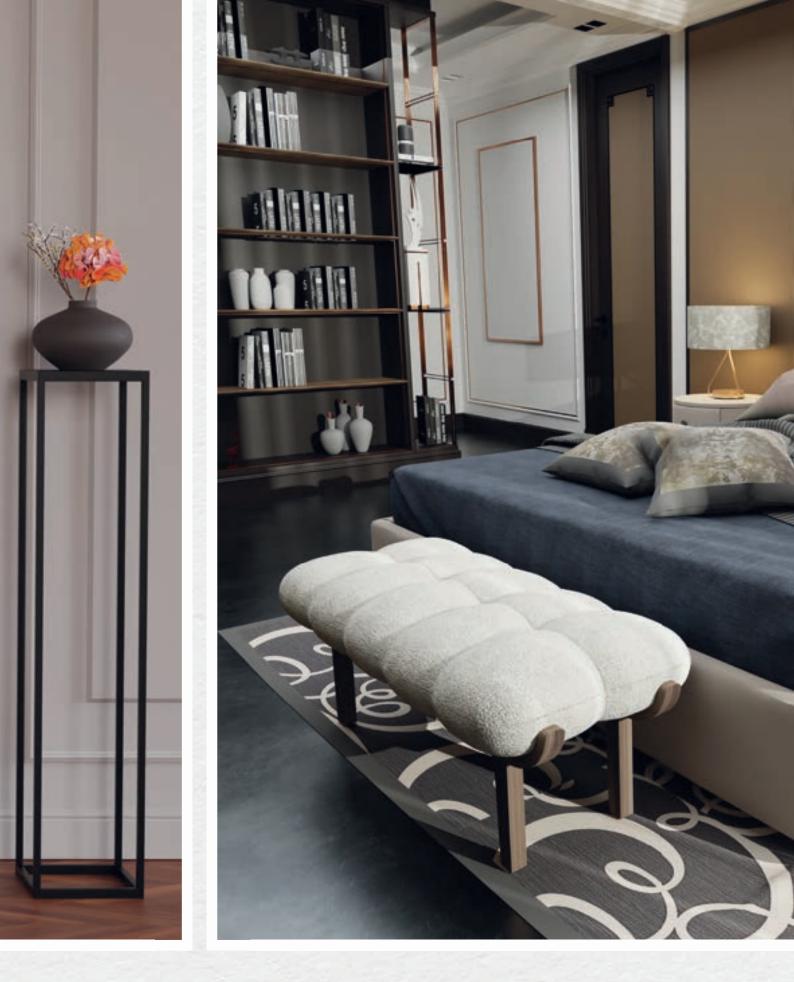

# NUAGE BENCH

#### **DIMENSIONS:**

Height: 470 mm Width: 1210 mm Depth: 530 mm Weight: 10 kg

#### COMPOSITION :

Wooden structure with oak or walnut finish. Cushion: 35 kg/m3 high resilience foam. Overall matte varnish finish

#### FABRIC :

100% recycled boucle wool. (6% cotton and 94% polyester)

#### MANUFACTURING LOCATION:

Made in France (New Aquitaine)

Light and airy, **this elegant NUAGE bench** will allow you to fully enjoy your spaces.

It will fit in an entryway, a living room or at the foot of a bed and will prove essential in your daily life. Its cloud-shaped tufting gives it a soft and generous shape.

Its natural wood base will add the warm touch that will match all styles and atmospheres.

RANGE NU AG E.

NUAGE bench, white boucle wool upholstery, oak finish.

NUAGE bench, white boucle wool upholstery, walnut finish.