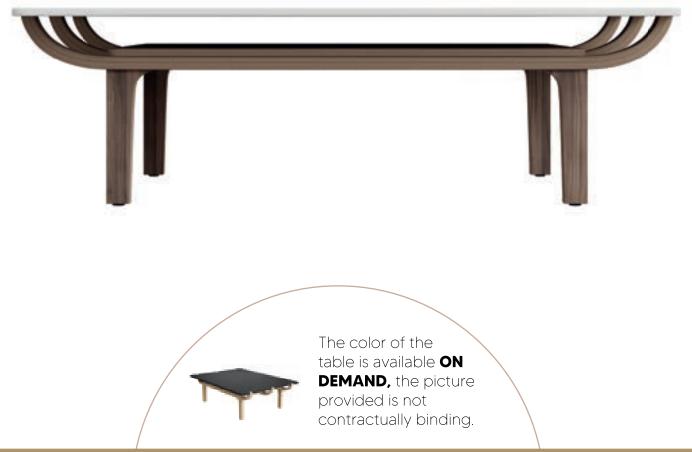

#### COMPOSITION :

wooden structure, with a finish in either oak or walnut. The top of the table is made of Corian<sup>®</sup> and it's available in several colors.

## MANUFACTURING LOCATION:

Made in France (New Aquitaine)

**Nuage Coffee Table** offers a simple and sleek design.

The natural wood base with inviting curves is available in oak or walnut finishes. The top of the table can be customized in color and made of Corian®. Available in two sizes, these coffee tables, which combine design and woodworking, will match perfectly with all the seats of the NUAGE range.

Nuage Coffee Table, white Corian® top, oak finish

Nuage Coffee Table, white Corian® top, walnut finish