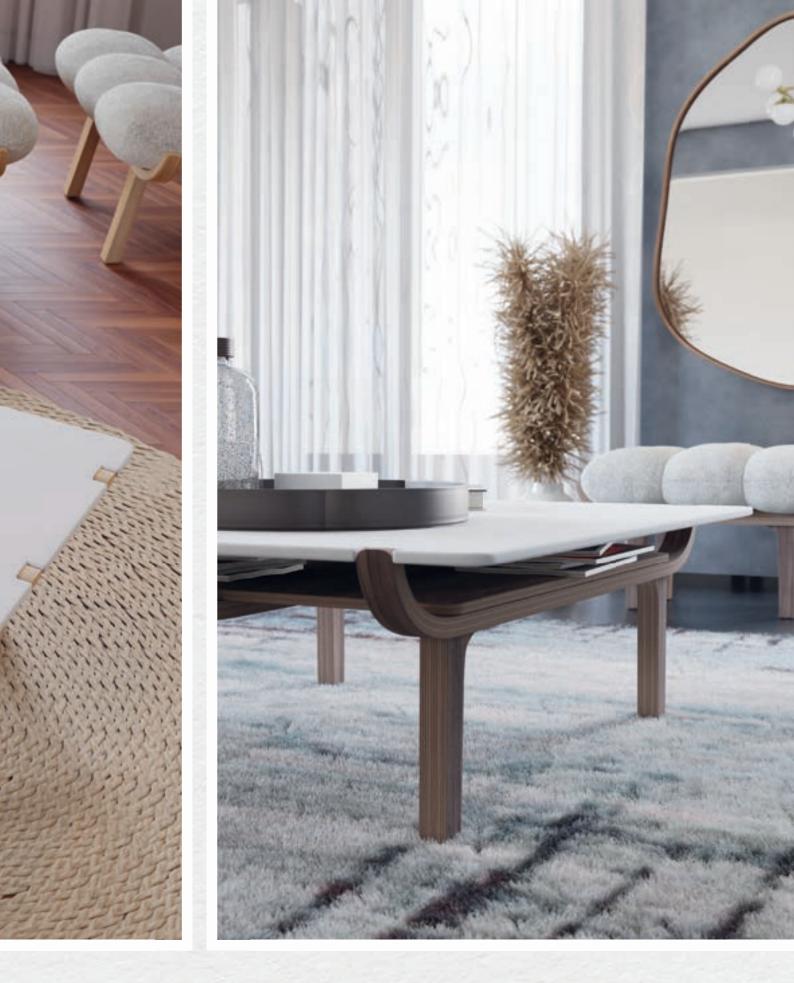

# NUAGE COFFEE TABLE

#### COMPOSITION :

wooden structure, with a finish in either oak or walnut. The top of the table is made of Corian<sup>®</sup> and it's available in several colors.

## MANUFACTURING LOCATION:

Made in France (New Aquitaine)

**Nuage Coffee Table** offers a simple and sleek design.

The natural wood base with inviting curves is available in oak or walnut finishes. The top of the table can be customized in color and made of Corian®. Available in two sizes, these coffee tables, which combine design and woodworking, will match perfectly with all the seats of the NUAGE range.

Nuage Coffee Table, white Corian® top, oak finish

Nuage Coffee Table, white Corian® top, walnut finish