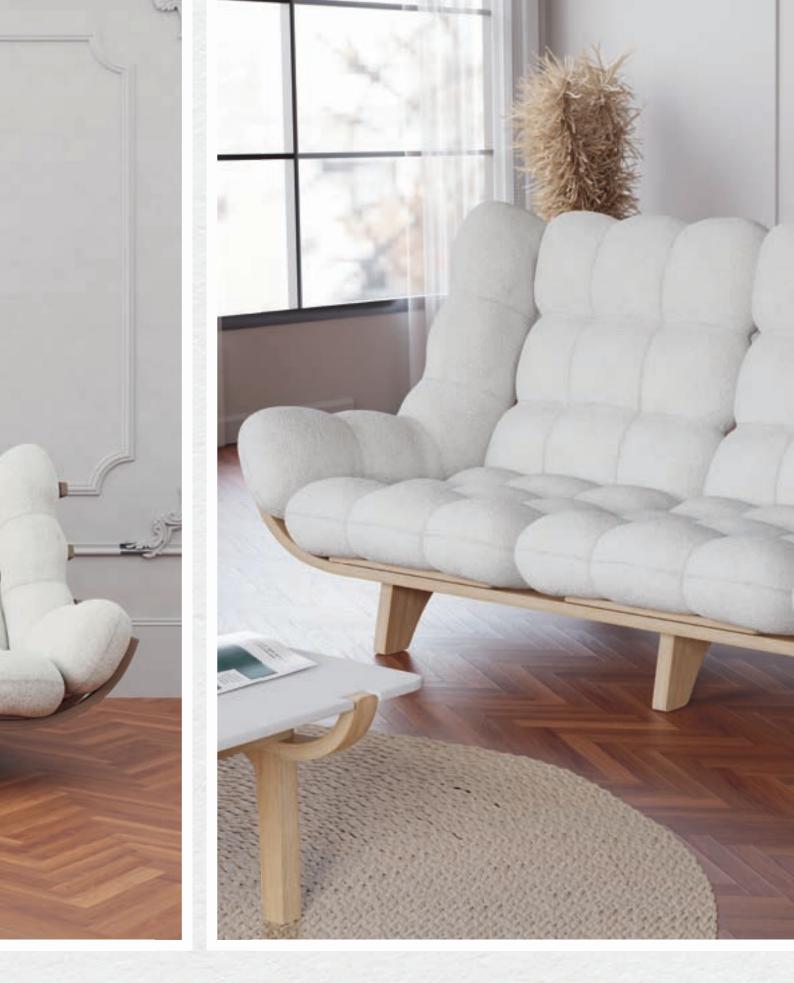

## Light and airy, **the NUAGE** armchair and its ottoman

(available as a footrest) feature ergonomics designed for comfort.

Their multiple tufting give them a surprising shape with a generous and elegant appearance. The natural wood base adds a warm touch.

**The NUAGE seating** represents the perfect harmony between emotion, design and innovation.

NUAGE armchair, white boucle wool upholstery, oak finish.

NUAGE armchair, white boucle wool upholstery, walnut finish.