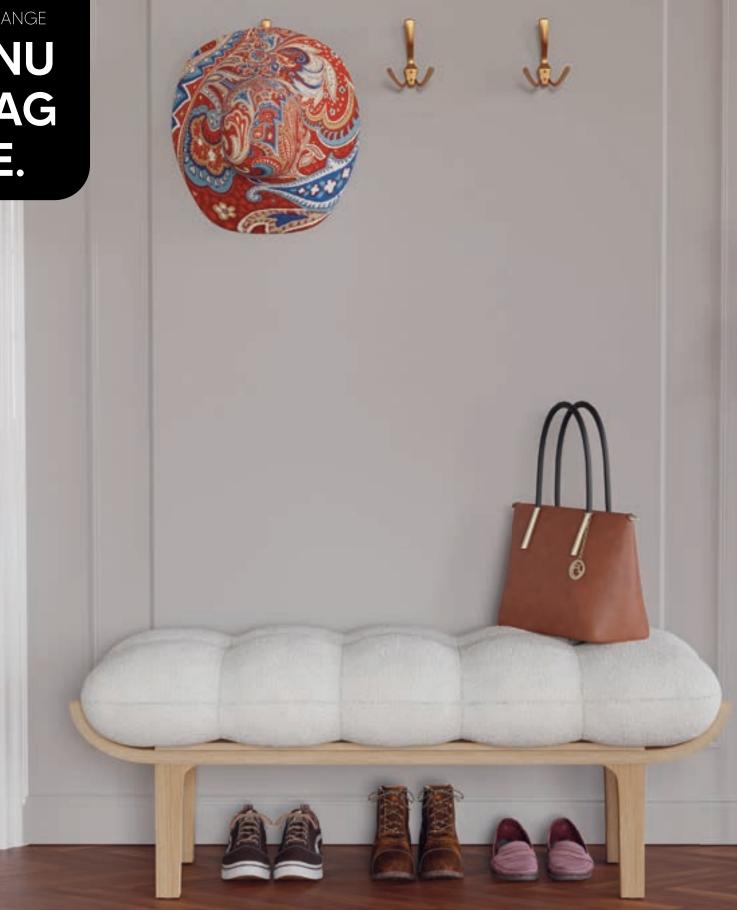

#### MANUFACTURING LOCATION:

Made in France (New Aquitaine)

Light and airy, **this elegant NUAGE bench** will allow you to fully enjoy your spaces.

It will fit in an entryway, a living room or at the foot of a bed and will prove essential in your daily life. Its cloud-shaped tufting gives it a soft and generous shape.

Its natural wood base will add the warm touch that will match all styles and atmospheres.

RANGE NU AG E.

NUAGE bench, white boucle wool upholstery, oak finish.

NUAGE bench, white boucle wool upholstery, walnut finish.