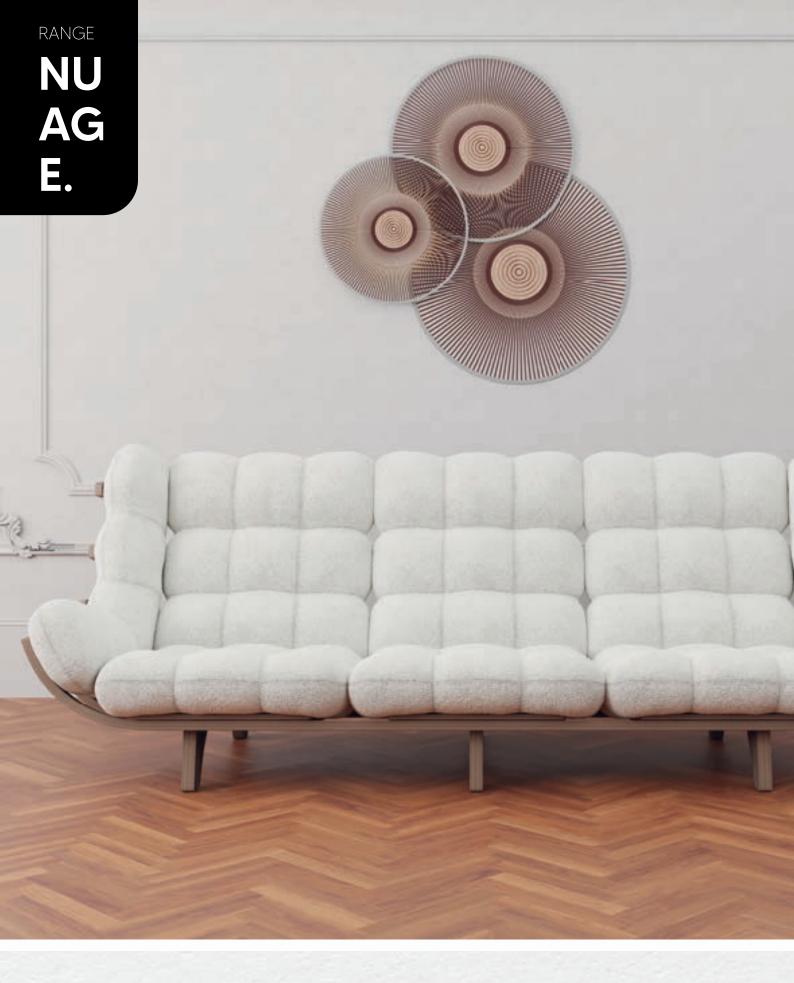

This range is available in a range of cozy, welcoming designs.

RANGE

NU

AG

E.

A collection designed as a true invitation to daydreaming and wellbeing.

INSPIRATION FROM **DIDIER GARRIGOS**, DESIGNER OF THE NUAGE RANGE:

«For this range focused on comfort and generosity, the analogy of clouds appeared to us as a source of inspiration, both for the softness and for the invitation to daydreaming that they represent.» Light and airy, the seating in the **NUAGE range** offers a design and ergonomics that are designed for your comfort.

The unique design of the natural wood base features «hooks» with a soft curve that perfectly welcomes a tufted cushion, upholstered in boucle wool, with a generous and voluptuous appearance.

The wood adds a natural and warm touch.