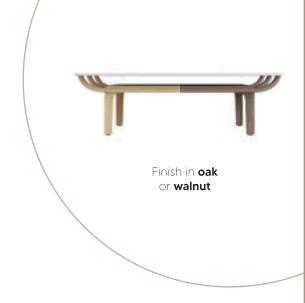

**SOLLCN** therefore offers environmentally friendly design seating whose structure comes in two finishes, **walnut or oak.** 

Finishes that allow our seating to integrate seamlessly into all interiors.

## MANUFACTURING LOCATION:

Made in France (New Aquitaine)

**Nuage Coffee Table** offers a simple and sleek design.

The natural wood base with inviting curves is available in oak or walnut finishes. The top of the table can be customized in color and made of Corian®. Available in two sizes, these coffee tables, which combine design and woodworking, will match perfectly with all the seats of the NUAGE range.

Nuage Coffee Table, white Corian® top, oak finish

Nuage Coffee Table, white Corian® top, walnut finish