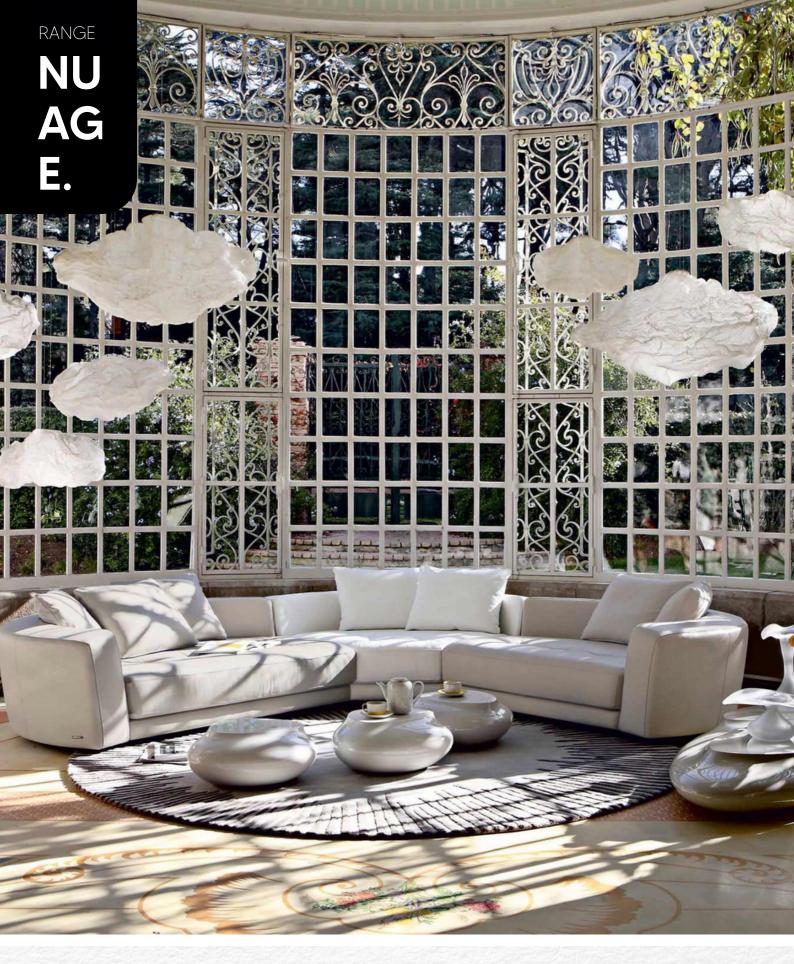

### personalization

**SOLLON** offers the «Customer fabric» option. Thus, we accept fabric coupons from our customers in order to offer a custom service that meets the most specific needs.

colors

The **«NUAGE»** collection offers a comprehensive range designed for the layout of your relaxation spaces.

This range is available in a range of cozy, welcoming designs.

RANGE

NU

AG

E.

A collection designed as a true invitation to daydreaming and wellbeing.

INSPIRATION FROM **DIDIER GARRIGOS**, DESIGNER OF THE NUAGE RANGE:

«For this range focused on comfort and generosity, the analogy of clouds appeared to us as a source of inspiration, both for the softness and for the invitation to daydreaming that they represent.» Light and airy, the seating in the **NUAGE range** offers a design and ergonomics that are designed for your comfort.