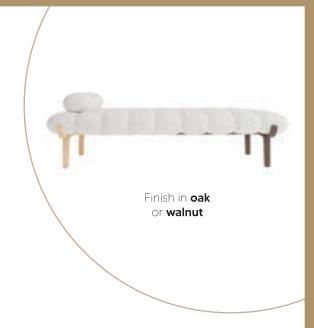

**SOLLCN** therefore offers environmentally friendly design seating whose structure comes in two finishes, **walnut or oak.** 

Finishes that allow our seating to integrate seamlessly into all interiors.

# NUAGE DAYBED

#### **DIMENSIONS:**

Height: 480 mm Length: 2020 mm Depth: 1000 mm Weight: 45 kg

#### COMPOSITION :

Wooden structure with oak or walnut finish. Cushion: 35 kg/m3 high resilience foam. Overall matte varnish finish

#### FABRIC :

100% recycled boucle wool. (6% cotton and 94% polyester)

#### MANUFACTURING LOCATION: Made in France

(New Aquitaine)

This elegant daybed with clean lines is a true invitation to relaxation.

It meets our very contemporary need to slow down, disconnect, and stop running around: the «slow life».

Very popular in the 1950s, this daybed will take its place in a large living room, a library corner or an entrance.

NUAGE daybed, white boucle wool upholstery, walnut finish.

NUAGE daybed, white boucle wool upholstery, oak finish.