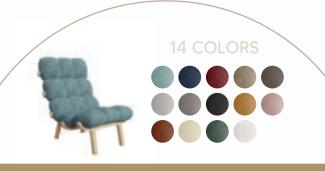

#### our fabrics

We pay special attention to the selection of our fabrics, as part of our environmentally friendly approach.

Therefore, we have chosen to offer our NUAGE range on a «boucle wool» 100% recycled fabric.

This fabric respects the Global Recycled Standard (GRS) label which guarantees recycled textiles that meet environmental and social criteria.

Our boucle wool fabric is available in 14 different colors to match your interior.

### personalization

**SOLLON** offers the «Customer fabric» option. Thus, we accept fabric coupons from our customers in order to offer a custom service that meets the most specific needs.

colors

The **«NUAGE»** collection offers a comprehensive range designed for the layout of your relaxation spaces.