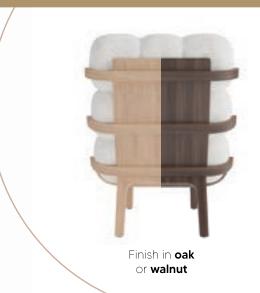

**SOLLCN** therefore offers environmentally friendly design seating whose structure comes in two finishes, **walnut or oak.** 

Finishes that allow our seating to integrate seamlessly into all interiors.