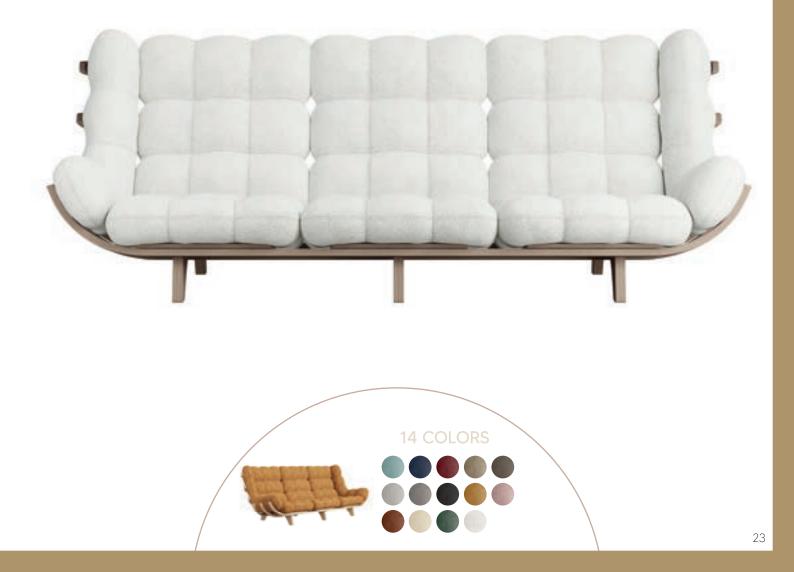

#### **DIMENSIONS**:

Height: 950 mm Width: 2460 mm Depth: 1050 mm Weight: 70 kg

#### Who never dreamed of snuggling up

in a cloud? A piece of furniture that offers a unique combination of exceptional comfort and a unique, airy design. With its inviting, fluffy, and generous curves thanks to its multiple tufted sections, it is difficult to resist the charm of this sofa. Representing the perfect balance between emotion, design, and innovation, with 14 different color options to choose from.

Nuage 3-seater Sofa, white boucle wool, walnut finish.

Nuage Sofa, white boucle wool, oak finish.

This fabric respects the Global Recycled Standard (GRS) label which guarantees recycled textiles that meet environmental and social criteria.

Our boucle wool fabric is available in 14 different colors to match your interior.