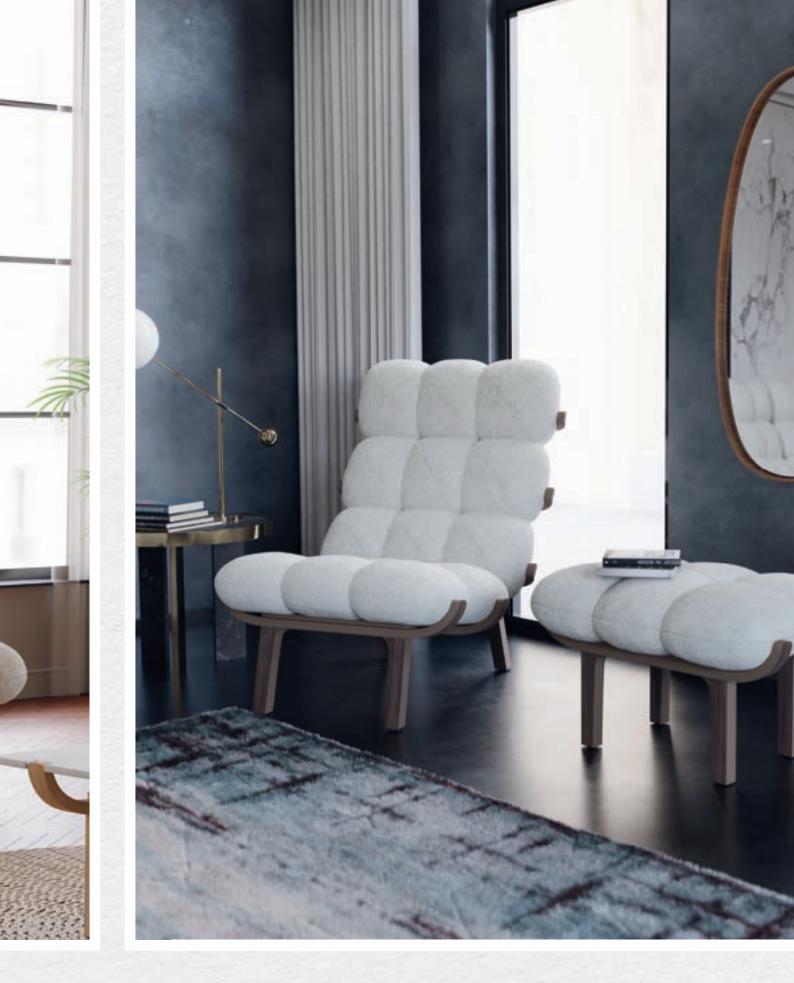

## Light and airy, **the NUAGE** armchair and its ottoman

(available as a footrest) feature ergonomics designed for comfort.

Their multiple tufting give them a surprising shape with a generous and elegant appearance. The natural wood base adds a warm touch.

**The NUAGE seating** represents the perfect harmony between emotion, design and innovation.

NUAGE armchair, white boucle wool upholstery, oak finish.

NUAGE armchair, white boucle wool upholstery, walnut finish.