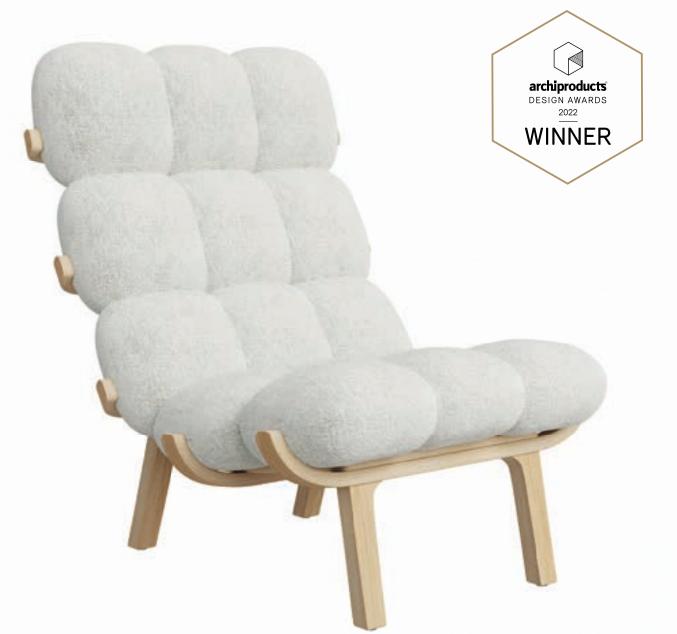

# NUAGE LOUNGECHAIR

## Light and airy, **the NUAGE** armchair and its ottoman

(available as a footrest) feature ergonomics designed for comfort.

Their multiple tufting give them a surprising shape with a generous and elegant appearance. The natural wood base adds a warm touch.

**The NUAGE seating** represents the perfect harmony between emotion, design and innovation.

NUAGE armchair, white boucle wool upholstery, oak finish.

NUAGE armchair, white boucle wool upholstery, walnut finish.