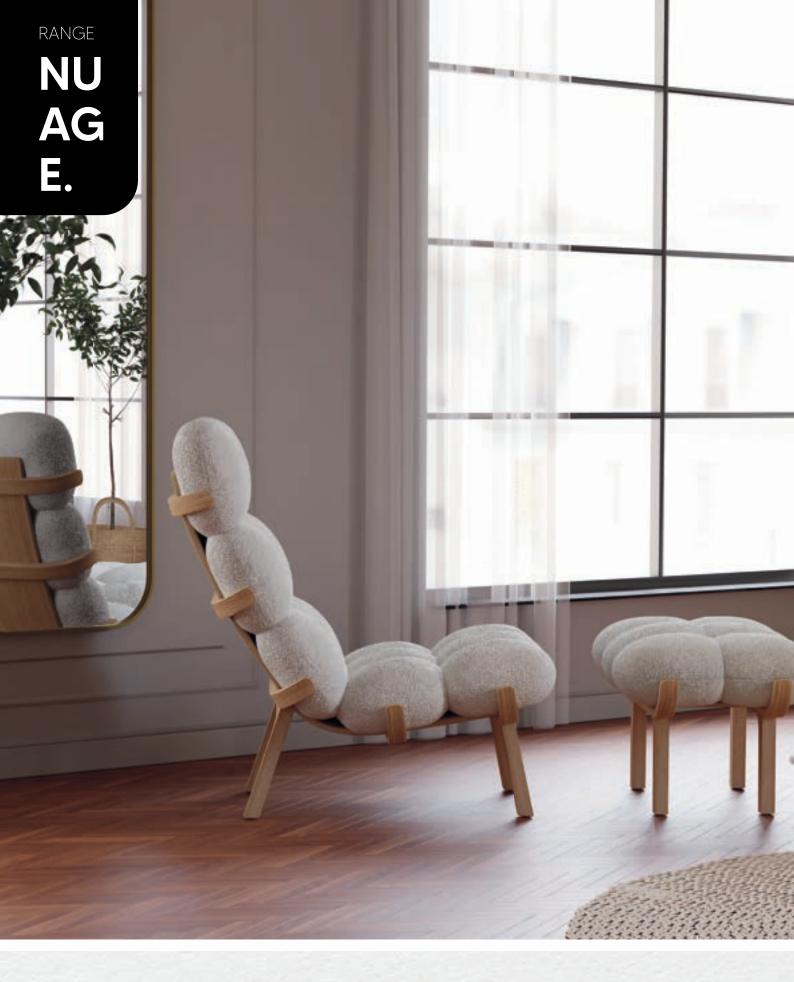

This range is available in a range of cozy, welcoming designs.

RANGE

NU

AG

E.

A collection designed as a true invitation to daydreaming and wellbeing.

INSPIRATION FROM **DIDIER GARRIGOS**, DESIGNER OF THE NUAGE RANGE:

«For this range focused on comfort and generosity, the analogy of clouds appeared to us as a source of inspiration, both for the softness and for the invitation to daydreaming that they represent.» Light and airy, the seating in the **NUAGE range** offers a design and ergonomics that are designed for your comfort.

The unique design of the natural wood base features «hooks» with a soft curve that perfectly welcomes a tufted cushion, upholstered in boucle wool, with a generous and voluptuous appearance.

The wood adds a natural and warm touch.

## Light and airy, **the NUAGE** armchair and its ottoman

(available as a footrest) feature ergonomics designed for comfort.

Their multiple tufting give them a surprising shape with a generous and elegant appearance. The natural wood base adds a warm touch.

**The NUAGE seating** represents the perfect harmony between emotion, design and innovation.

NUAGE armchair, white boucle wool upholstery, oak finish.

NUAGE armchair, white boucle wool upholstery, walnut finish.