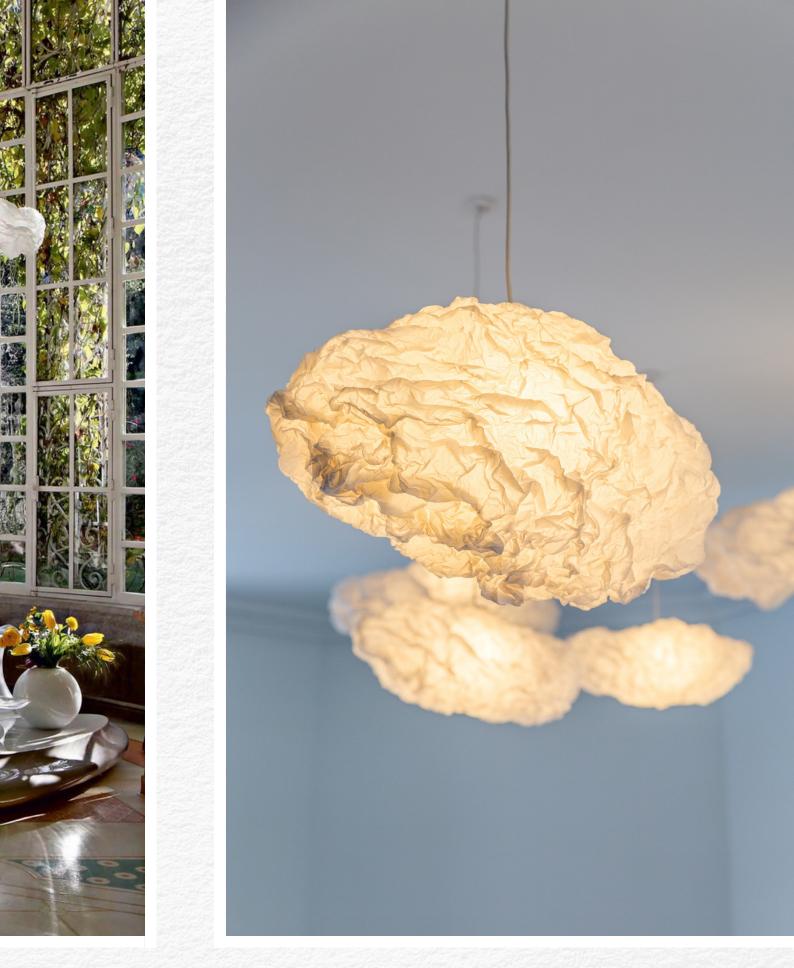

# LIGHT SUSPENSION NUAGE

#### CHARACTERISTICS

- Folded, creased, handshaped parchment paper, without any pasting, nor cutting
- Works with 1 to 4 bulbs (not supplied) according to the Dimmable Led format.

#### CHARACTERISTICS

- A complete electrical system is supplied according to the model:
- PENDANT (80-cm white cable with ceiling canopy)
- TABLE LAMP (2m long cable with electric switch)

#### CHARACTERISTICS

- LCIE n°1- 0312 certification
- Available in 4 sizes

#### CLEANING

- Feather duster
- Compressed air spray
- Hair dryer cold shot

With the look of a beautiful cloud, the NUAGE suspension light is a real invitation to daydream and relax.

This work evokes a serene sky and offers soft light ideal for creating a peaceful and intimate atmosphere in your home. This luminous sculpture created by Junior Fritz Jacquet in creased paper, is a true symbol of his artistic universe.

Available in several formats 30x20cm - 60x30cm - 90x40cm - 120x45cm.

NUAGE light suspension, parchment paper.

NUAGE light suspension, parchment paper.