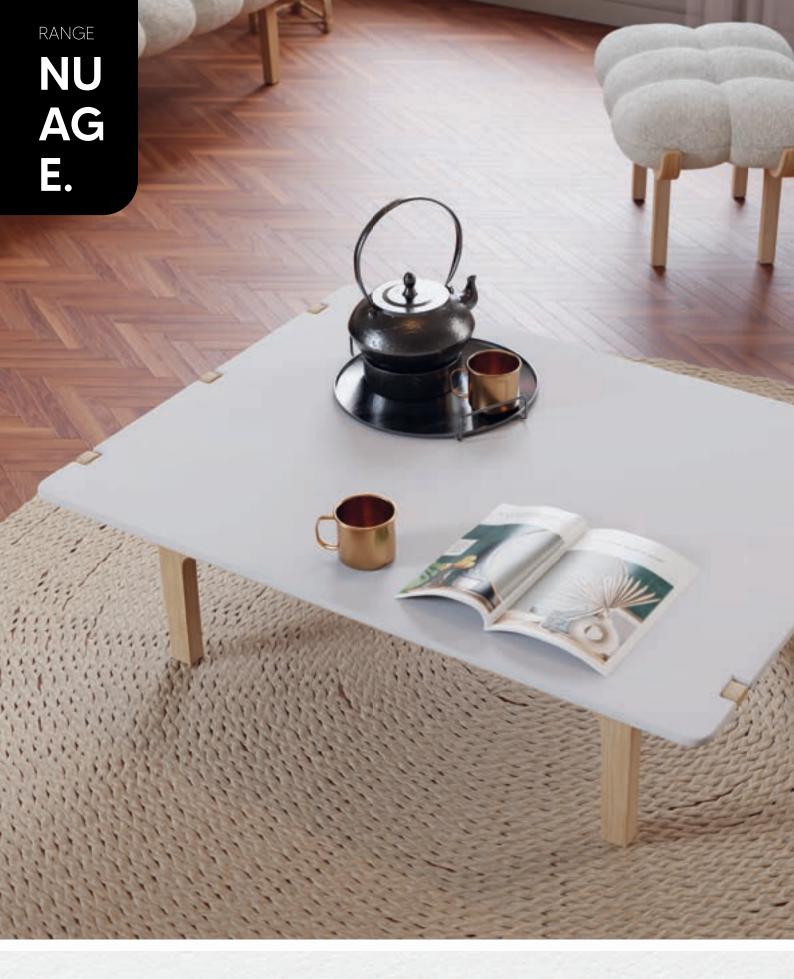

# NUAGE COFFEE TABLE

#### THE RECTANGLE VERSION DIMENSIONS:

Height: 350 mm, plate: 1210 x 900 mm, Weight: 11 kg

## THE SQUARE VERSION DIMENSIONS:

Height: 350 mm, plate: 780 x 780 mm, Weight: 8 kg

#### COMPOSITION :

wooden structure, with a finish in either oak or walnut. The top of the table is made of Corian<sup>®</sup> and it's available in several colors.

## MANUFACTURING LOCATION:

Made in France (New Aquitaine)

**Nuage Coffee Table** offers a simple and sleek design.

The natural wood base with inviting curves is available in oak or walnut finishes. The top of the table can be customized in color and made of Corian®. Available in two sizes, these coffee tables, which combine design and woodworking, will match perfectly with all the seats of the NUAGE range.

Nuage Coffee Table, white Corian® top, oak finish

Nuage Coffee Table, white Corian® top, walnut finish