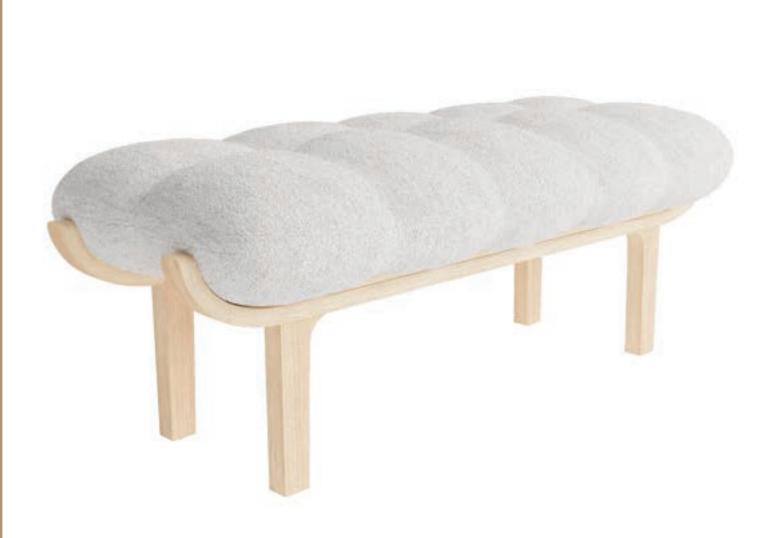

#### MANUFACTURING LOCATION:

Made in France (New Aquitaine)

Light and airy, **this elegant NUAGE bench** will allow you to fully enjoy your spaces.

It will fit in an entryway, a living room or at the foot of a bed and will prove essential in your daily life. Its cloud-shaped tufting gives it a soft and generous shape.

Its natural wood base will add the warm touch that will match all styles and atmospheres.

RANGE NU AG E.

NUAGE bench, white boucle wool upholstery, oak finish.

NUAGE bench, white boucle wool upholstery, walnut finish.